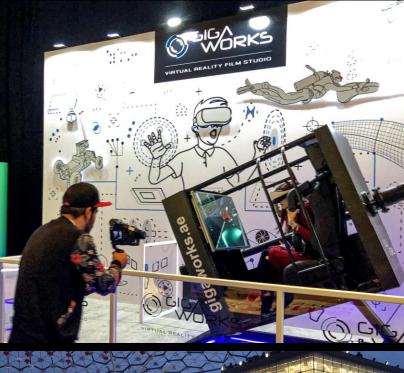

#### GIGA WORKS 🔯

A virtual reality (VR) film studio, offering 360° content capture, storytelling and VR experiences.

#### VIRTUAL REALITY EXPERIENCE AND ACTIVATIONS

GIGA WORKS

#### VIRTUAL REALITY EXPERIENCE AND ACTIVATIONS